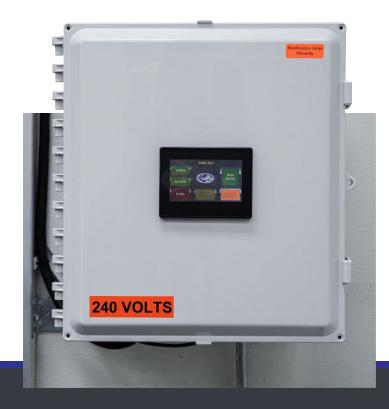

## **Goff's Intelligent Control System 2**

Goff's Intelligent Control System 2 with Smart Touch Screen maximizes the safety & reliability of your Goff's door. By accessing and displaying detailed system information, the Smart Touch Screen gives your team the information and control you need to maximize the ROI you get with your Goff's High Performance Door System.

Standard on our G2 5400, G2 4200, G2 2800, Clean Guard, Harsh Guard, Wash Guard Elite, and Machine Guard Doors.

- Easily program and operate your Goff's High **Performance Door** using only the built-in touch screen.
- On-display countdown timer alerts users when the door is approaching the auto-close timer interval.
- · Get real-time insights on your door's safety and operation systems, reducing downtime.
- UL Listed NEMA4X control panel maximizes ease of use and reliability, while ensuring safe operation.
- · Available in all voltage & phase inputs ranging from 120V single phase to 480V three-phase without the need for a transformer.