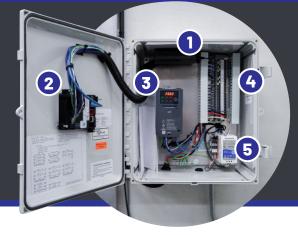

- 1. Battery backup runs the touch screen during power failure to remember limits and engage/disengage brake.
- 2. Remote-access and flash-drive capable PLC allows for rapid troubleshooting and programming in the field.
- 3. VFD maximizes motor efficiency through variable up/down speeds during motion.
- 4. Pre-wired and labeled terminal block simplifies the installation & addition of sensors and/or switches.
- 5. 10 amp, 24VDC power supply maximizes accessory capabilities, and eliminates the need for external power supplies.