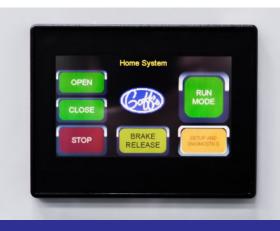

## **Smart Touch Screen**

The ultimate safety solution for your Goff's High Performance Door. This innovative system:

- · Enables touch screen door activation
- Monitors system safety status & fault codes
- · Displays auto-close timer countdown
- Simplifies troubleshooting to reduce downtime