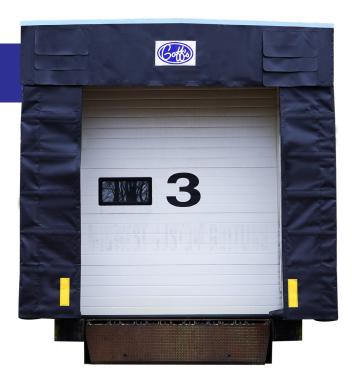

# Goff's Foam Sided Truck Shelter

The Foam Sided Truck Shelter includes foam filled insulated side members with a rigid frame structural header.

- Impactable foam-filled side members
- Accommodates a variety of door & trailer sizes
- Provides full-width access to back of trailer
- Creates a positive seal on all 3 surfaces of trailer
- Saves energy and separates harsh environments
- Built with heavy-duty reinforced 40 oz vinyl

## **COMES STANDARD WITH:**

Foam sided members to reduce damage when impacted

Corner wear pleats provide extra protection from truck corners

Yellow guide stripes on both sides help guide trailers to dock