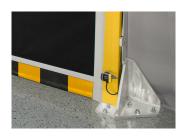

10' x 10' door pictured with black vinyl & red weld view panel, supported on floor-mounted aluminum door frame.

Input Voltage Compatibility: 120V1P, 208V1P, 230V3P, 480V3P

**Safety Comes Standard:** 

Black and yellow safety bottom clearly marks Machine Guard safety zone.

The dual RF sensor interlock system prevents machine operation until door is fully closed.

Yellow powder coated side guides clearly marks Machine Guard safety zone.

Weld view material blocks UV light, sparks, and debris, keeping workspaces cleaner.