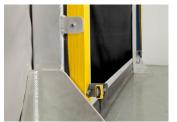

Yellow powder coated side guides clearly marks Machine Guard safety zone.

Weld view material blocks UV light, sparks, and debris, keeping workspaces cleaner.