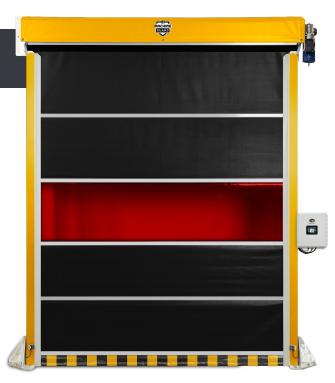

10' x 10' door pictured with black vinyl & red weld view panel, supported on floor-mounted aluminum door frame.

- Travels at 42"/sec, up to 120 cycles/hour
- NEMA4X Intelligent Control System with Smart Touch Screen Interface
- (2) PLe RF Sensors and Interlock Control
- (1) Through-Beam Photo Eye Safety Sensor
- UV-Blocking Window & 32oz Reinforced FR Vinyl
- Optional Floor-Mounted Door Support Frame

Yellow powder coated side guides clearly marks Machine Guard safety zone.

Weld view material blocks UV light, sparks, and debris, keeping workspaces cleaner.