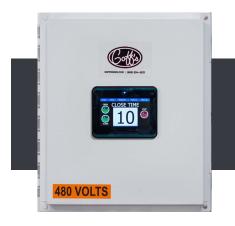

## Goff's Intelligent Control System:

**Communicates with your machinery** to open and close door when it is safe to do so. **Touch screen control** simplifies your door operation and monitors safety systems. Ships assembled and pre-wired in a NEMA4X enclosure to simplify start-up.

Input Voltage Compatibility: 120V1P, 208V1P, 230V3P, 480V3P

**Safety Comes Standard:** 

Black and yellow safety bottom clearly marks Machine Guard safety zone.

The dual RF sensor interlock system prevents machine operation until door is fully closed.