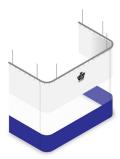

#### **Three-Sided Curtain:**

Add a 3 sided curtain wall to one of your permanent building walls to create a private room.