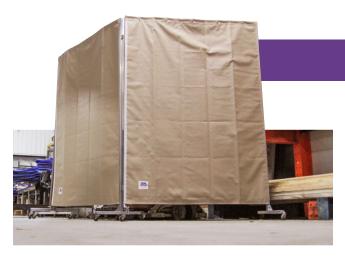

## **Sound Screens**

Sound Screens are a great movable solution for reducing sound from air compressors and other noisy equipment, and are available is a variety of standard sizes & configurations to fit your needs.

- 18oz vinyl available in 9 colors to match your branding.
- · Viscoelastic acoustic damper layer to absorb noise.
- Heavy duty 1-3/16" aluminum frame with frame feet.
- · Design allows for easy sound curtain mounting.
- Optional hinge kits for panel connection & casters for mobility.