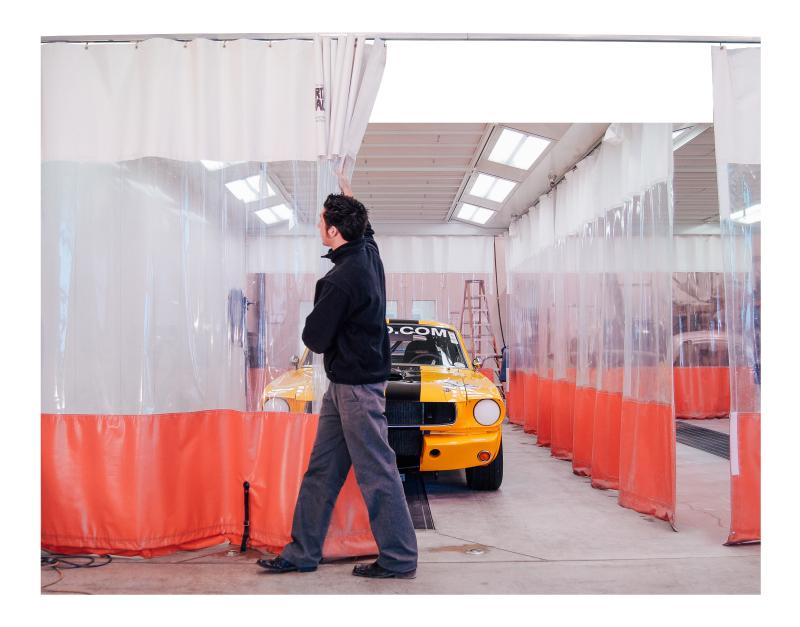

# **Industrial Curtain Walls**

Increase efficiency & productivity in your facilities.

# A better fit than permanent walls.

Curtain walls go where traditional walls can't, giving you the power to place walls where needed, when needed. Separating work areas can be impactful to improving your employee's environment, increasing plant efficiency and increasing plant safety. With an array of vinyl curtains to meet your specific needs, our custom industrial curtains will make space separation easy.

# **Original Curtain Walls**

The industry-changing solution to separating industrial spaces for increase productivity. Industrial curtain walls eliminate the spread of dust, contaminants, over spray, and more. Partitioning your open areas for each specific task at hand increases organization & efficiency.