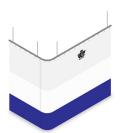

#### **Two-Sided Curtain:**

Create an L-shaped partition to segment off a corner of your building as separate space.