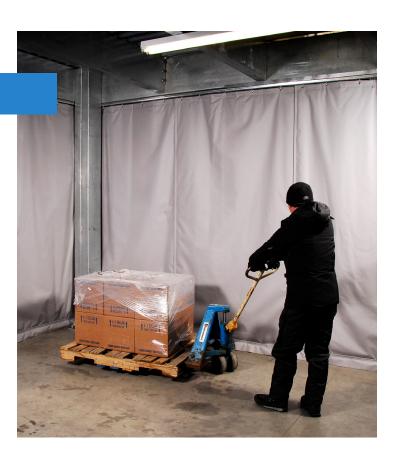

# **Industrial Curtain Walls**

Increase efficiency & productivity in your facilities.

# A better fit than permanent walls.

Curtain walls go where traditional walls can't, giving you the power to place walls where needed, when needed. Separating work areas can be impactful to improving your employee's environment, increasing plant efficiency and increasing plant safety. With an array of vinyl curtains to meet your specific needs, our custom industrial curtains will make space separation easy.

Made in the USA and quickly shipped to your facility for expedited installation.

Clearly define work areas to increase plant efficiency & productivity.

Available in a wide range of sizes for any custom configuration in your facility.

Create flexible space without permanent or costly construction and additional taxes.