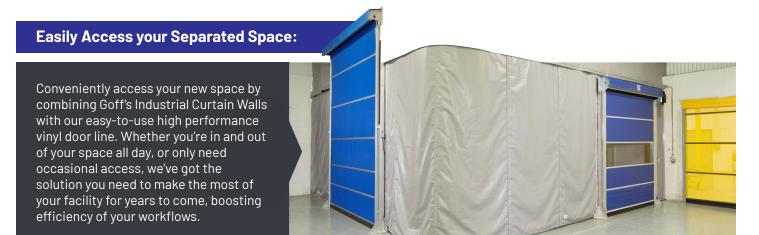

Easy Movement With Track & Rollers

## Mounting hardware for increased flexibility & efficiency:

Goff's track and hardware is available in multiple mounting methods and configurations to fit any facility, providing secure and easy movement for all curtain systems for years to come. Additionally, our track systems can be reconfigured at a later date to accommodate a wide range of applications.