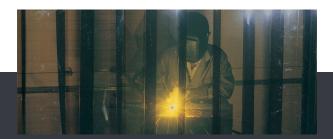

# **Welding Curtain Walls**

Goff's Welding Curtain Walls contain & protect against welding fumes, contaminants and sparks, while blocking UV light, creating a safer work environment for your employees.

- 14oz vinyl available in 12 colors to match your branding.
- Weld view window section blocks harmful UV light.
- · Chain weight in bottom pocket stabilizes curtain.
- Standard velcro edge allows easy pairing of multiple panels.

Double Lock Stitched for durability

Easy to Move With Track & Rollers