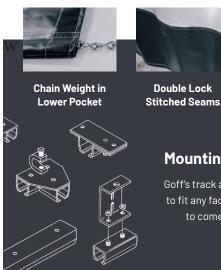

- 2" industrial strength velcro sewn in edges to join adjacent curtain walls to one another.
- **2. Upper curtain panel provides a barrier** between your spaces for the remainder of the height.
- **3. All seams are double lock stitched**, maximizing the durability of your industrial curtain wall.
- **4. Clear window section maximizes lighting and visibility** for safety on both sides of the curtain.
- **5. Lower curtain panel provides a barrier** from window down to your floor to separate areas.
- Chain weight sewn in lower pocket keeps your curtain wall taut and straight.

- 14oz vinyl available in 12 colors to match your branding.
- 20mil PVC window section for maximum visibility.
- Chain weight in bottom pocket stabilizes curtain.
- Standard velcro edge allows easy pairing of multiple panels.

## Mounting hardware for increased flexibility & efficiency:

Goff's track and hardware is available in multiple mounting methods and configurations to fit any facility, providing secure and easy movement for all curtain systems for years to come. Additionally, our track systems can be reconfigured at a later date to accommodate a wide range of applications.