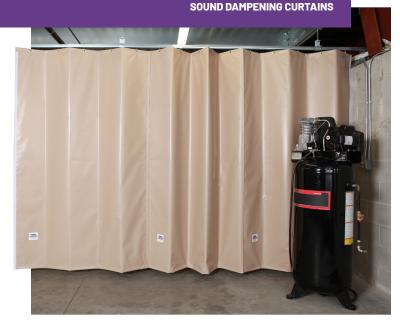

## **Sound Curtain Walls**

Goff's Sound Curtain Walls contain and absorb industrial noises in your facility to reduce exposure to harmful noises by an average of 10db, improving working conditions and safety.

- 18oz vinyl available in 9 colors to match your branding.
- · Viscoelastic acoustic dampener layer to absorb noise.
- Configurable track & hardware to fit any space.
- Full-height velcro sides allows easy pairing of multiple panels.

**Dampening Layer** 

Easily Collapsible Design

Floor Sweep Available