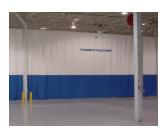

# **Original Curtain Walls**

The industry-changing solution to separating industrial spaces for increase productivity. Industrial curtain walls eliminate the spread of dust, contaminants, over spray, and more. Partitioning your open areas for each specific task at hand increases organization & efficiency.

- 14oz vinyl available in 12 colors to match your branding.
- 20mil PVC window section for maximum visibility.
- Chain weight in bottom pocket stabilizes curtain.
- Standard velcro edge allows easy pairing of multiple panels.