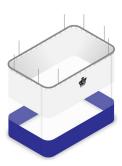

#### **Four-Sided Curtain:**

Build an entirely standalone room using a 4-sided curtain wall for modular space design.