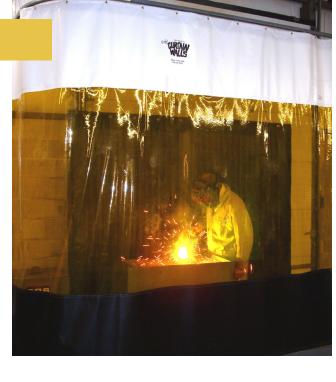

# **Welding Curtain Walls**

Goff's Welding Curtain Walls contain & protect against welding fumes, contaminants and sparks, while blocking UV light, creating a safer work environment for your employees.

- 14oz vinyl available in 12 colors to match your branding.
- Weld view window section blocks harmful UV light.
- · Chain weight in bottom pocket stabilizes curtain.
- Standard velcro edge allows easy pairing of multiple panels.