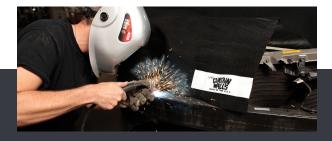

## **Welding Blankets**

Lightweight and flexible welding blankets are designed to drape over material, equipment and more to protect against sparks, molten, hot debris and torch cutting spatter.