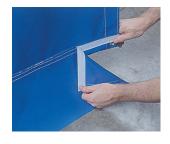

#### **Wind Ties**

Secure your curtain walls in cases where wind or negative pressure is present. Available in standard and heavy duty styles.