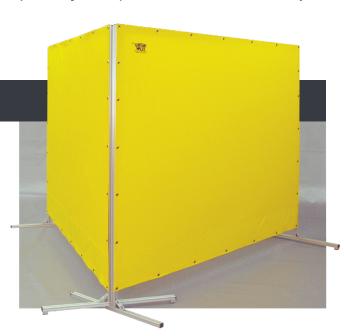

## **Heavy Duty Welding Screens**

Create free-standing and mobile welding areas anywhere in your shop, built with our heavy-duty 1-3/16" extruded aluminum frames for the toughest shop environments.

## **Medium Duty Welding Screens**

Same great mobile separation as our popular heavy duty welding screens, built with our economic 1" aluminum square tubing for moderate shop environments.