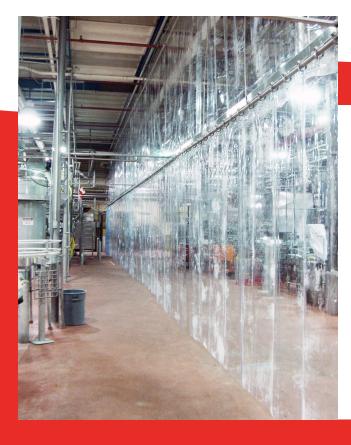

# **Original Curtain Walls**

The industry-changing solution to separating industrial spaces for increase productivity. Industrial curtain walls eliminate the spread of dust, contaminants, over spray, and more. Partitioning your open areas for each specific task at hand increases organization & efficiency.

- 14oz vinyl available in 12 colors to match your branding.
- 20mil PVC window section for maximum visibility.
- Chain weight in bottom pocket stabilizes curtain.
- Standard velcro edge allows easy pairing of multiple panels.