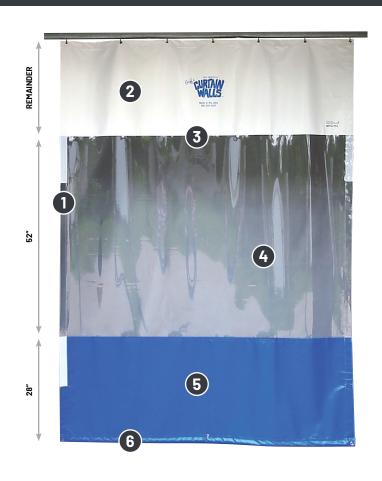

- 2" industrial strength velcro sewn in edges to join adjacent curtain walls to one another.
- **2. Upper curtain panel provides a barrier** between your spaces for the remainder of the height.
- **3. All seams are double lock stitched**, maximizing the durability of your industrial curtain wall.
- **4. Clear window section maximizes lighting and visibility** for safety on both sides of the curtain.
- **5. Lower curtain panel provides a barrier** from window down to your floor to separate areas.
- Chain weight sewn in lower pocket keeps your curtain wall taut and straight.

#### SPACE SEPARATION CURTAINS

# **Original Curtain Walls**

The industry-changing solution to separating industrial spaces for increase productivity. Industrial curtain walls eliminate the spread of dust, contaminants, over spray, and more. Partitioning your open areas for each specific task at hand increases organization & efficiency.