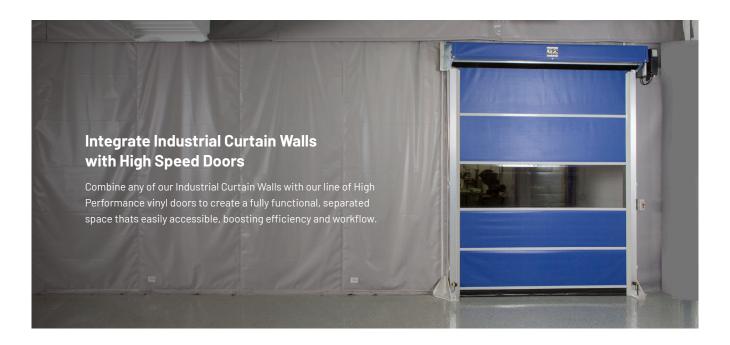

# **Industrial Curtain Walls**

Increase efficiency & productivity in your facilities.

# A better fit than permanent walls.

Curtain walls go where traditional walls can't, giving you the power to place walls where needed, when needed. Separating work areas can be impactful to improving your employee's environment, increasing plant efficiency and increasing plant safety. With an array of vinyl curtains to meet your specific needs, our custom industrial curtains will make space separation easy.