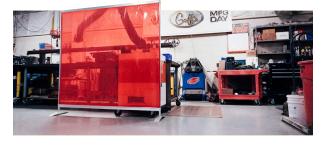

# Climate Curtain Walls

Goff's Climate Curtain Walls dramatically reduce temperature loss within your facility with our double paneled vinyl curtains lined with Thinsulate Ultra Insulation from  $3M^{\text{TM}}$ .

- 18oz vinyl available in 9 colors to match your branding.
- 3M™ Thinsulate Ultra material provides insulation factors of R5 to R20, depending on your curtain configuration.
- Controls temperature & saves energy in climate controlled areas.
- Full-height velcro edge with integrated overlap pairs multiple panels while maintaining R insulation value.

"R" Value of R-5 With a Single Panel

Track to Fit Layout & Dimensions

Easily Collapsible when not in use.

FOOD PROCESSING WASH DOWN CURTAINS