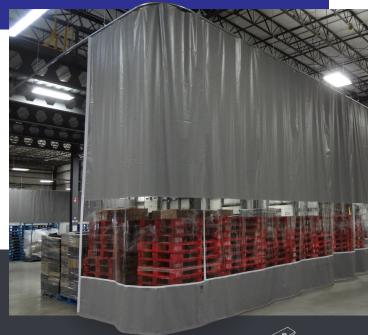

# **Original Curtain Walls**

The industry-changing solution to separating industrial spaces for increase productivity. Industrial curtain walls eliminate the spread of dust, contaminants, over spray, and more. Partitioning your open areas for each specific task at hand increases organization & efficiency.