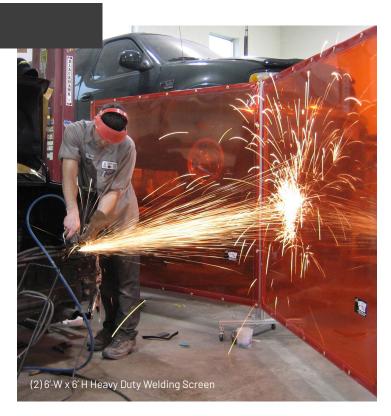

## **Protection from Incidental Welding Flash**

Our Weldview material is certified to protect against UV light, sparks, and fumes from everyday shop activities, protecting employees and finished surfaces in your shop.

## **Weldview Material**

Our 14 mil Weldview material protects staff from incidental UV light, grinding sparks, arc welding and flame cutting.

# **Durable & Lightweight**

Heavy Duty Welding Screens are built using lightweight T-Slotted Aluminum framing, built for the toughest shop environments.