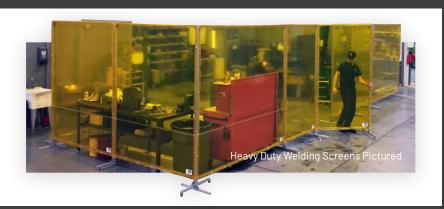

# **Heavy Duty Welding Screens**

#### **Protection Wherever Needed**

Goff's Heavy Duty Welding Screens create movable work areas using a portable design, providing flexible welding safety separation in your facility.

## **Modular Design**

By linking multiple screens together, you can effectively partition off welding areas from the rest of your shop without the need for permanent construction. This saves money up front, and creates the ability to rearrange when needs change.