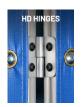

## **Heavy Duty Screens**

13/16" T-Slotted Aluminum Framing Extrusion with Angle Braces

14 mil Weldview, 4 Colors

Durable Hinge Kit Available

CPAI-84 & California State Fire Marshal Code Approved.

FRAME CONSTRUCTION

Choose from our 4 colors to match your brand or building.

**Connect your Screens** HD Hinges & MD H-Clips link

multiple panels together.

**Cover your Corners** 

Block UV light from escaping between two hinged panels.