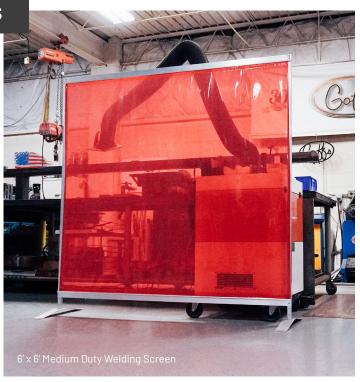

# **Medium Duty Welding Screens**

#### **Weldview Material**

Our 14 mil Weldview material protects against UV light & sparks, secured at the top and bottom to stretch between framing to provide visibility & safety in your facility.

#### **Economical Safety Solution**

Medium duty screens are an economical option for lower traffic areas of your shop or spaces that won't take as much abuse from constant movement & activity.