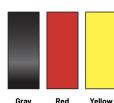

# **Medium Duty Screens**

1" Square Aluminum Tubing with top/bottom cross rails.

14 mil Weldview, 4 Colors

Plastic H-Clips Available

CPAI-84 & California State Fire Marshal Code Approved.

14 mil Weldview Colors

Choose from our 4 colors to match your brand or building.

**Connect your Screens** HD Hinges & MD H-Clips link

multiple panels together.

**Cover your Corners** 

Block UV light from escaping between two hinged panels.