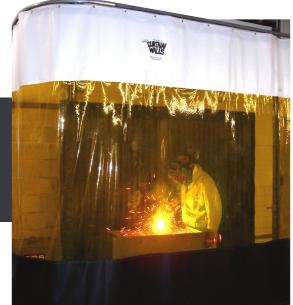

#### Protection against welding UV light & fumes.

Welding Curtain Walls contain and protect against welding fumes, contaminants and sparks while blocking 100% of UV light. Reduce injuries and maximize employee satisfaction by creating safe work stations and improved work environments.

- **1. 2" industrial strength velcro sewn in edges** to join adjacent curtain walls to one another.
- **2. Upper curtain panel provides a barrier** between your spaces for the remainder of the height.
- **3. All seams are double lock stitched**, maximizing the durability of your industrial curtain wall.
- 4. Weld view window section blocking 100% of harmful UV light from either side.
- **5. Lower curtain panel provides a barrier** from window down to your floor to separate areas.
- **6. Chain weight sewn in lower pocket** keeps your curtain wall taut and straight.