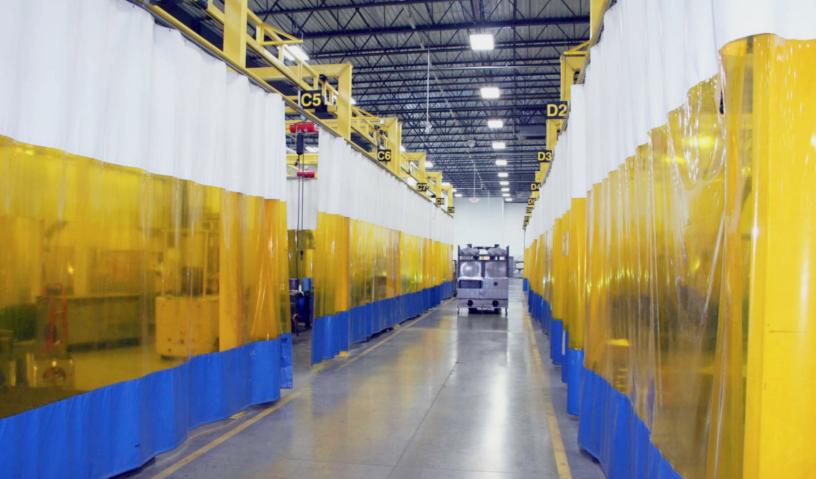

Improving Productivity Through Flexible Space Separation.

# **Goff's Welding Curtain Walls**

Separate welding areas and protect against harmful UV light & fumes.

Create safer working areas shielded from UV light, sparks, and fumes using Goff's Welding Curtain Walls.

### Facility wide separation for safer work environments.

Implementing curtain walls into your open space can boost productivity by separating tasks. Adding Goff's Welding Curtain Walls takes that boost a step further by providing safety from UV light, sparks, and fumes from the rest of your facility. Whether you're creating a standalone 4-sided welding booth, or just a single curtain to protect a welding area, Goff's Welding Curtain Walls are designed to make space and task separation easy, maximizing safety and productivity in your space.

### Mounting hardware is also available for increased flexibility & efficiency.

Goff's Welding Curtain Walls are available with track & hardware to fit your dimensions & layout, with the ability to be reconfigured as needed, providing smooth, easy movement of all curtain systems for years to come.

### What you need, where you need it.

Goff's Welding Curtain Walls are manufactured in the USA. Our curtain wall system can be made up to 100' high in any width, and come standard with these premium features: