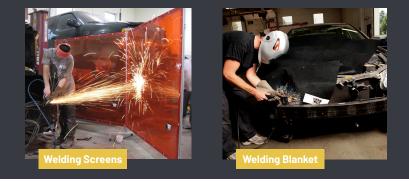

### Welding Safety That Fits Your Space:

Create mobile work areas with Goff's Welding Screens or drape Goff's Welding Blanket over the object or equipment you're working on to provide protection from welding sparks, molten, hot debris and more. Whatever your welding task requires, Goff's has the solution to keep your employees safe and your work flow efficient.