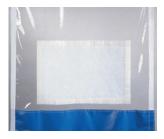

#### Filter Panel:

Easily removable & replaceable filter panels available in 2' x 4' or 4' x 4' sizes, reinforced with a nylon scrim pattern.