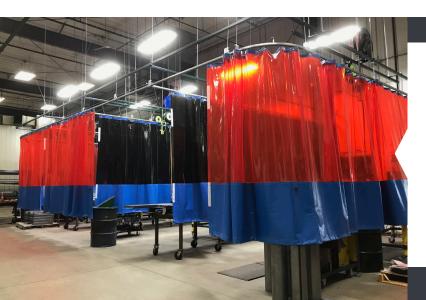

# **Goff's Welding Curtain Walls**

Separate welding areas and protect against harmful UV light & fumes.

Create safer working areas shielded from UV light, sparks, and fumes using Goff's Welding Curtain Walls.

### Facility wide separation for safer work environments.

Implementing curtain walls into your open space can boost productivity by separating tasks. Adding Goff's Welding Curtain Walls takes that boost a step further by providing safety from UV light, sparks, and fumes from the rest of your facility. Whether you're creating a standalone 4-sided welding booth, or just a single curtain to protect a welding area, Goff's Welding Curtain Walls are designed to make space and task separation easy, maximizing safety and productivity in your space.

#### Separate work areas to increase productivity.

Whether you're separating work areas, or building a complete 4-sided area, our curtains are custom made and attach together with velcro to maintain complete space separation.

#### Protection against welding UV light & fumes.

Welding Curtain Walls contain and protect against welding fumes, contaminants and sparks while blocking 100% of UV light. Reduce injuries and maximize employee satisfaction by creating safe work stations and improved work environments.