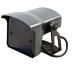

## **Goff's Relay Control System:**

**Direct Drive Motor** driven by our Relay Control System, available in several phase & voltage options.

Internal relay logic **board** interprets multiple sensor and switch inputs.

Ships assembled and pre-wired in a **NEMA4X** enclosure to simplify start-up.

Input Voltage Compatibility: 120V1P, 230V3P, 460V3P