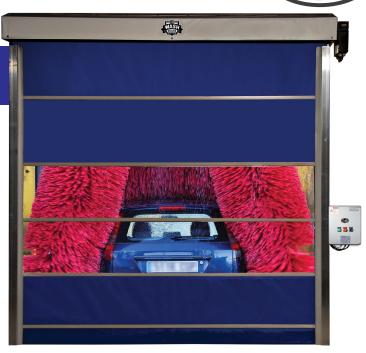

## Goff's Wash Guard Plus Door

Our Goff's Wash Guard Plus door eliminates costly maintenance and increases the profitability at your car wash. Wash Guard doors are built with corrosion resistant materials and are designed to break away and reset automatically if impacted.

- Travels at 28"/sec, 60 cycles/hour
- Relay Control System
- IP65 Direct Drive Motor
- (1) Set of IP67 Photo Eye Safety Sensors
- (1) NEMA4X Push Button Station

10' x 10' door pictured with blue vinyl & (2) vision panels

**STANDARD** 

**Full-Width** 

**Auto-Reset After Impact**  2 Full-Width **Windows** 

**Auto-Close** 

Replaceable

**Fiberglass** 

**Roll Cover** 

Door Timer