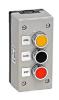

- Travels at 28"/sec, 60 cycles/hour
- Relay Control System
- IP65 Direct Drive Motor
- (1) Set of IP67 Photo Eye Safety Sensors
- (1) NEMA4X Push Button Station

10' x 10' door pictured with blue vinyl & (2) vision panels