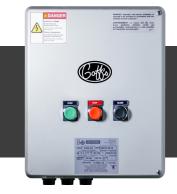

## **Goff's Relay Control System:**

**Direct Drive Motor** driven by our Relay Control System, available in several phase & voltage options.

Internal relay logic **board** interprets multiple sensor and switch inputs.

Ships assembled and pre-wired in a **NEMA4X** enclosure to simplify start-up.

Input Voltage Compatibility: 120V1P, 230V3P, 460V3P