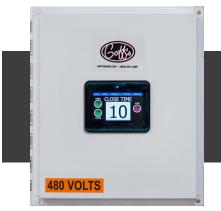

## Goff's Intelligent Control System:

Motor operated via VFD motor controller to maximize efficiency & longevity of hardware. Smart Touch Screen features time-to-close, PLC input monitoring, and remote diagnostics. Ships assembled and pre-wired in a NEMA4X enclosure to simplify start-up.

Input Voltage Compatibility: 120V1P, 208V1P, 230V3P, 480V3P