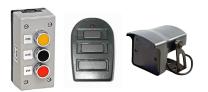

- Travels at 36"/sec, 120 cycles/hour
- NEMA4X Intelligent Control System with Smart Touch Screen interface
- IP66 VFD Controlled Direct Drive Motor
- (2) Sets of IP67 Photo Eye Safety Sensors
- (2) NEMA4 Push Button Stations

## **Options & Accessories**

Available in Face Mount, Projection Mount, or freestanding via Goff's Door Support Frame.

Wide range of safety sensor and control method options available on request.

**26 oz Vinyl Colors:** (standard)