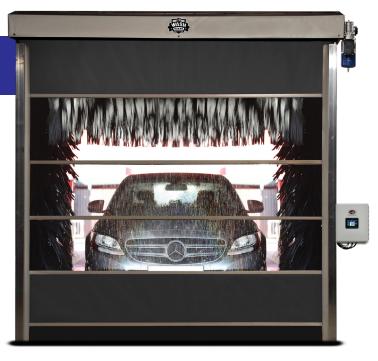

## **Goff's Wash Guard Elite Door**

Our Goff's Wash Guard Elite door eliminates costly maintenance and increases the profitability at your car wash. Wash Guard doors are built with corrosion resistant materials and are designed to break away and reset automatically if impacted.

## 11' x 11' door pictured with black vinyl & (3) vision panels

| STANDARD<br>FEATURES: |  |  |  |  |  |  |  |
|-----------------------|--|--|--|--|--|--|--|
|-----------------------|--|--|--|--|--|--|--|