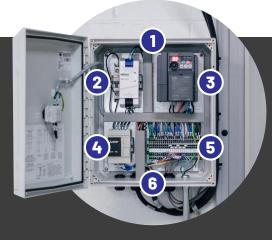

- 1. NEMA4X Enclosure protects your electronics regardless of environment.
- 2. Dedicated isolated power supply & circuit breaker to protect ICS logic computer.
- 3. VFD maximizes motor efficiency through variable up/down speeds during motion.
- 4. Fully programmable logic controller can integrate for advanced functionality.
- 5. Pre-wired and labeled terminals simplify installation & sensor or switch additions.
- 6. 13' Supply cable comes attached and ready with quick connects at the motor terminals.

GOFF'S ADVANTAGE: