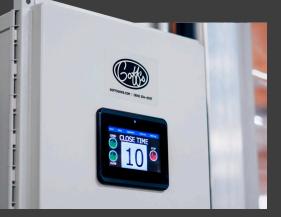

## **Smart Touch Screen**

- Enables touch screen door activation
- Monitors system safety status & fault codes
- Displays auto-close timer countdown
- Simplifies maintenance to reduce downtime