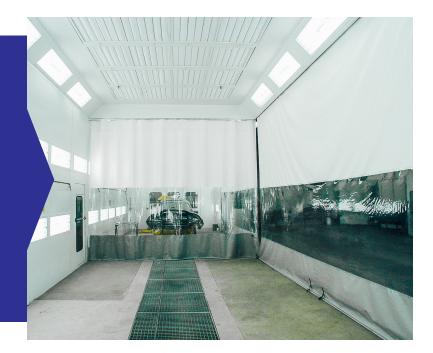

## Create a completely flexible floor plan.

Separating areas in your facility is often an overlooked opportunity to boost productivity & profitability for your business. Roll-Up Curtains provide the same great separation as our Original Curtain Walls, but are more concealed when not in use by allowing you to roll them up and out of the way. **Goff's Roll-Up Curtain Walls are designed to make space separation easy, while also allowing for an open floor plan with the push of a button**.

#### **Convenient & flexible space separation.**

Supported by our durable aluminum roll tube, our Roll-Up Curtain Wall system can be reliably concealed up and out of the way, allowing you to utilize open areas or segmented spaces with ease.