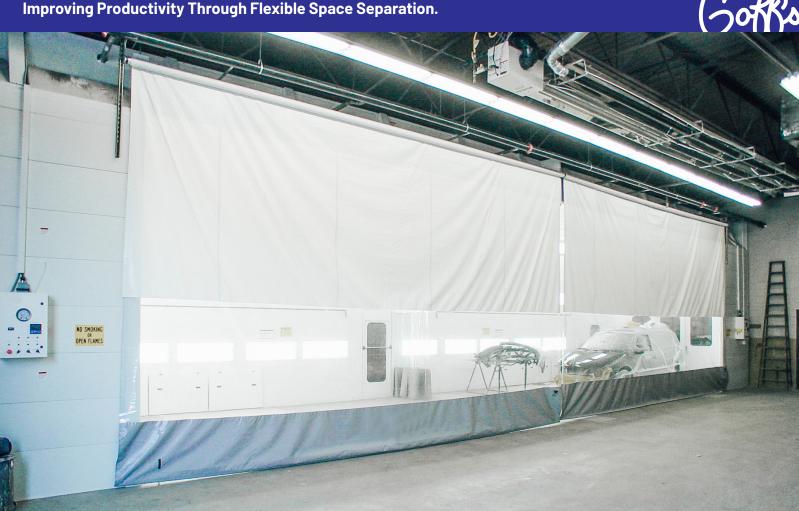

## Create a completely flexible floor plan.

Separating areas in your facility is often an overlooked opportunity to boost productivity & profitability for your business. Roll-Up Curtains provide the same great separation as our Original Curtain Walls, but are more concealed when not in use by allowing you to roll them up and out of the way. **Goff's Roll-Up Curtain Walls are designed to make space separation easy, while also allowing for an open floor plan with the push of a button**.

#### **Convenient & flexible space separation.**

Supported by our durable aluminum roll tube, our Roll-Up Curtain Wall system can be reliably concealed up and out of the way, allowing you to utilize open areas or segmented spaces with ease.

All Roll-Up Curtains ship pre-assembled to your facility to ensure the highest quality standards and to reduce install time. Simply mount your rolled-up assembly to the ceiling, apply power if applicable, and you're up and running!