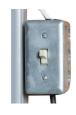

Toggle Switch is standard on all powered Roll-Up Curtain Walls

RF with remote operation is also available for forklift & vehicle drivers.

NEMA1 (3) button controller optional for powered Roll-Up Curtain Walls.