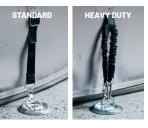

## Wind Ties

Secure your curtain walls in cases where wind or negative pressure is present. Available in standard and heavy duty styles.

Cleaner & Shield All®:

Easily & safely clean your entire curtain wall with our Cleaner, and provide a layer of protection with our Shield All coating.