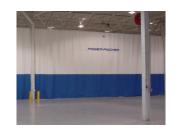

## Create a completely flexible floor plan.

Separating areas in your facility is often an overlooked opportunity to boost productivity & profitability for your business. Roll-Up Curtains provide the same great separation as our Original Curtain Walls, but are more concealed when not in use by allowing you to roll them up and out of the way. **Goff's Roll-Up Curtain Walls are designed to make space separation easy, while also allowing for an open floor plan with the push of a button**.

#### **Convenient & flexible space separation.**

Supported by our durable aluminum roll tube, our Roll-Up Curtain Wall system can be reliably concealed up and out of the way, allowing you to utilize open areas or segmented spaces with ease.

#### Pick flexible curtain walls over permanent construction.

Constructing walls in a facility is expensive and time consuming, leaving you with a permanent structure that can't adapt to changing processes. Goff's Curtain Walls have been increasing efficiency of spaces for the last 30 years, allowing walls to move where current tasks need them.