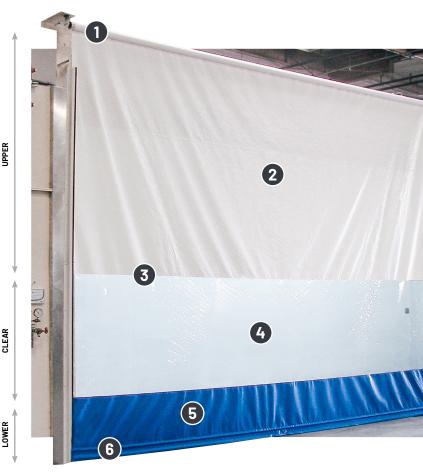

- **1. Durable aluminum roll tube** for your curtain to be conveniently rolled up and out of the way on.
- **2. Upper curtain panel provides a barrier** between your spaces for the remainder of the height.
- **3. All seams are double lock stitched**, maximizing the durability of your Roll-Up Curtain Wall.
- 4. Clear window section maximizes lighting and visibility for safety on both sides of the curtain.
- **5. Lower curtain panel provides a barrier** from window down to your floor to separate areas.
- 6. Chain weight and fiberglass pultrusion bar in lower pocket keeps your curtain wall straight.