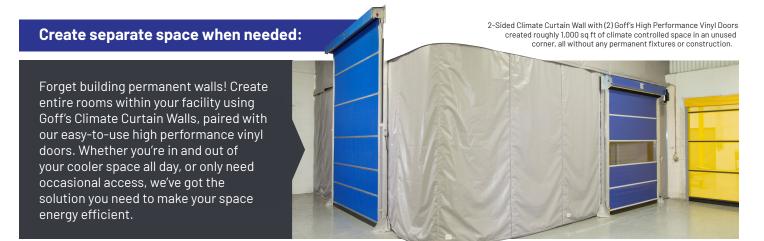

#### Control climate in temperature sensitive areas.

Whether you need to close off a corner of a room or build a complete climate controlled 4-sided room, our insulated curtains are custom made and attach together with a 6" overlap to eliminate air infiltration where the panels connect together.

### 4. Complete Integration:

Easily implement other Goff's products into your curtain wall system such as a Structural Door Support Frame & G2 Door to build a complete & functional room without permanent or costly construction.