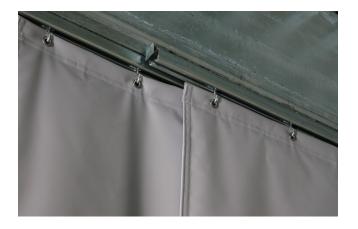

# Mounting hardware is also available for increased flexibility & efficiency.

Goff's Climate Curtain Walls can be supplied with track & hardware to fit your dimensions & layout, with the ability to be reconfigured as needed, providing smooth, easy movement of all curtain systems for years to come.

- Track & hardware is built with durable heavy-duty 16 gauge galvanized steel.
- Goff's track & connector system allows for multiple mounting methods including suspended from the ceiling, face mounted on the wall, and floor supported.