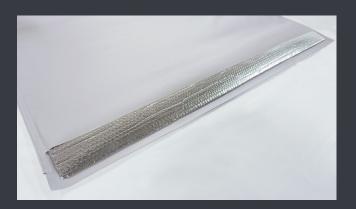

## How we control temperature:

Lined with a thermal barrier, consisting of two layers of polyethylene industrialized air bubbles that are bonded between two layers of aluminum polyester film that will not compress, collapse or disintegrate over time, Goff's Climate Curtain Walls provide an "R" value of R-8 with a single panel, maintaining space temperature and maximizing energy efficiency.