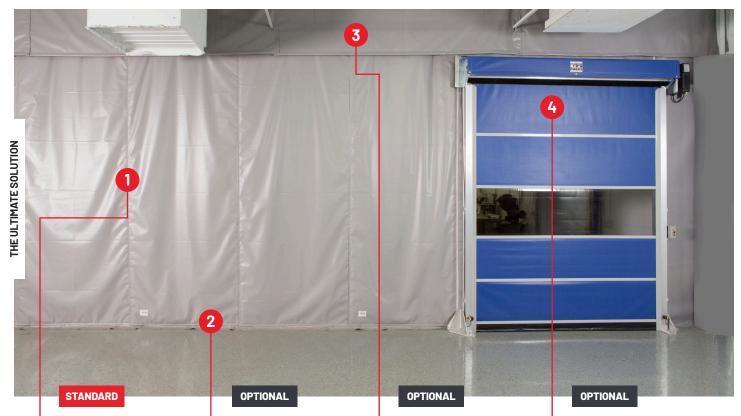

### 1. Curtain Overlap:

Velcro sewn along both edges of each climate curtain allows for connecting curtains to one another, reducing temperature loss at the connection points.

#### 2. Floor Sweep:

Optional double sided floor sweep attaches to the bottom edge of the curtain to create a complete seal at the floor, especially on uneven floors.

#### 3. Upper Valance Panel:

Optional thermal valance velcros to the track to seal open areas above and below the track creating full space coverage, ensuring maximum climate control capabilities.

### 4. Complete Integration:

Easily implement other Goff's products into your curtain wall system such as a Structural Door Support Frame & G2 Door to build a complete & functional room without permanent or costly construction.