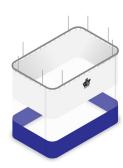

#### Four-Sided Curtain:

Build an entirely stand-alone room using a 4-sided insulated curtain wall for modular space design.