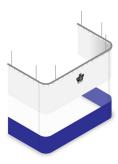

#### **Three-Sided Curtain:**

Add a 3-sided insulated curtain to one of your permanent building walls to create a controlled temperature area.