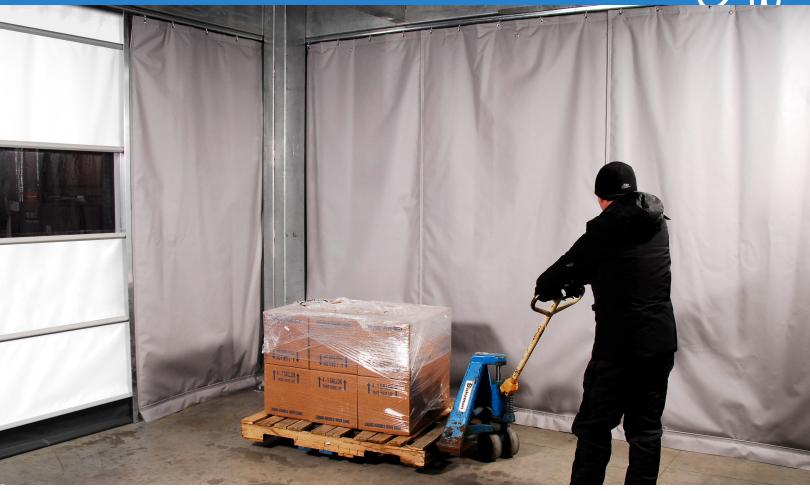

## Reduce energy costs while maximizing your facility's space.

Climate Curtain Walls are designed to provide your facility with the convenience of space separation and temperature control without permanent or costly construction. Lower your energy costs and efficiently control your facility's climate by sealing off your space with easy to move insulated curtains.

#### Make space utilization easy.

Use insulated curtains to efficiently utilize your freezer & cooler areas, loading docks, or any warehouse space that needs to be climate controlled.