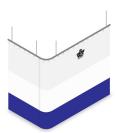

#### **Two-Sided Curtain:**

Create an L-shaped partition to segment off a corner of your building as separate space.