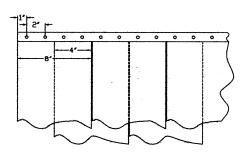

Diagram 1 Under Header (Lintel) Position

**Diagram 2**Wall (Header) Position

**Diagram 3**Front View Strip Spacing

- Mount the hardware bracket in either the under header or wall position shown in Diagrams 1 and 2 using appropriate fasteners supplied by others (recommended 7/16" diameter).
- 2. Press the door strips onto the threaded studs of the hardware bracket making certain that the concave sides are facing each other (Diagram 4). Attach strip numbers 1 and 3 (see Diagram 3) with concave side toward you, leaving desired spacing between strips as indicated by the diagram on reverse side of this sheet.