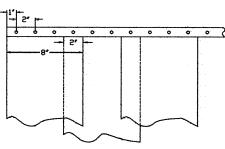

ach strip numbers 1 and 3 (see Diagram 3) with concave side toward you, leaving desired spacing between strips as indicated by the diagram on reverse side of this sheet.

## Diagram 4



- Attach all of the remaining door strips in the same manner as in Steps 2 and 3 making certain that the concave sides face each other (Diagram 4).
- 5. After all door strips have been attached, the strips should be trimmed to leave ¼" of clearance from the floor surface. Your PVC door strips may be trimmed by using a common utility knife to score and then be torn by hand. The door strips need to hang for 24 to 48 hours before final trim to allow for proper alignment.

# STRIP PLACEMENT GUIDE

## PARTIAL OVERLAP

# **FULL OVERLAP**





PARTIAL OVERLAP 66%



**FULL OVERLAP 100%** 

**8" WIDE MATERIAL** 



PARTIAL OVERLAP 50%



**FULL OVERLAP 100%** 

12" WIDE **MATERIAL** 



PARTIAL OVERLAP 66% (4") PARTIAL OVERLAP 33% (2")



16" WIDE **MATERIAL** 



PARTIAL OVERLAP 75% (6") PARTIAL OVERLAP 50% (4") PARTIAL OVERLAP 25% (2")



**FULL OVERLAP 100%**