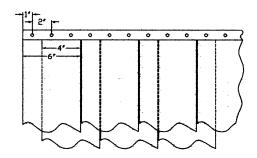

# STRIP PLACEMENT GUIDE

# **FULL OVERLAP**

PARTIAL OVERLAP 66%

**FULL OVERLAP 100%** 

**8" WIDE MATERIAL** 

PARTIAL OVERLAP 50%

**FULL OVERLAP 100%** 

12" WIDE **MATERIAL** 

PARTIAL OVERLAP 66% (4") PARTIAL OVERLAP 33% (2")