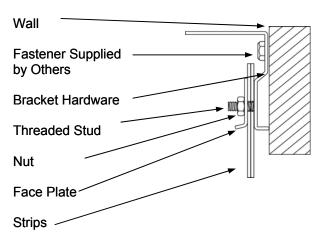

Diagram 1 Under Header (Lintel) Position

**Diagram 2**Wall (Header) Position

**Diagram 3**Front View Strip Spacing

- Mount the hardware bracket in either the under header or wall position shown in Diagrams 1 and 2 using appropriate fasteners supplied by others (recommended 7/16" diameter).
- 2. Press the door strips onto the threaded studs of the hardware bracket making certain that the concave sides are facing each other (Diagram 4). Attach strip numbers 1 and 3 (see Diagram 3) with concave side toward you, leaving desired spacing between strips as indicated by the diagram on reverse side of this sheet.