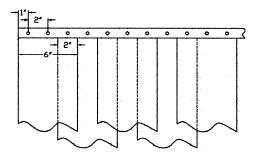

# STRIP PLACEMENT GUIDE

# **FULL OVERLAP**

PARTIAL OVERLAP 66%

**FULL OVERLAP 100%** 

**8" WIDE MATERIAL** 

PARTIAL OVERLAP 50%

**FULL OVERLAP 100%** 

12" WIDE **MATERIAL** 

PARTIAL OVERLAP 66% (4") PARTIAL OVERLAP 33% (2")