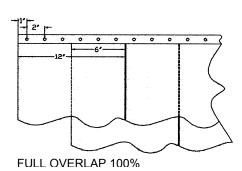

# STRIP PLACEMENT GUIDE

# **FULL OVERLAP**

PARTIAL OVERLAP 66%

**FULL OVERLAP 100%** 

**8" WIDE MATERIAL** 

PARTIAL OVERLAP 50%

**FULL OVERLAP 100%** 

12" WIDE **MATERIAL** 

PARTIAL OVERLAP 66% (4") PARTIAL OVERLAP 33% (2")