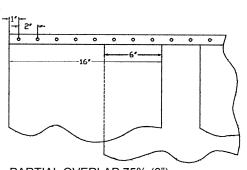

# STRIP PLACEMENT GUIDE

16" WIDE **MATERIAL** 

PARTIAL OVERLAP 75% (6") PARTIAL OVERLAP 50% (4") PARTIAL OVERLAP 25% (2")

**FULL OVERLAP 100%**