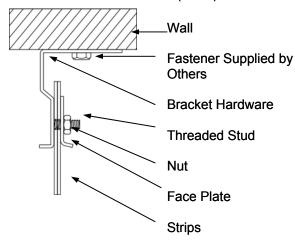

Diagram 1 Under Header (Lintel) Position

**Diagram 2**Wall (Header) Position

**Diagram 3**Front View Strip Spacing

- Mount the hardware bracket in either the under header or wall position shown in Diagrams 1 and 2 using appropriate fasteners supplied by others (recommended 7/16" diameter).
- 2. Press the door strips onto the threaded studs of the hardware bracket making certain that the concave sides are facing each other (Diagram 4). Attach strip numbers 1 and 3 (see Diagram 3) with concave side toward you, leaving desired spacing between strips as indicated by the diagram on reverse side of this sheet.