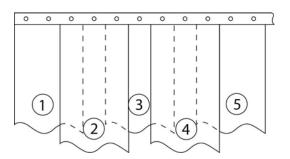

- Mount the hardware bracket in either the under header or wall position shown in Diagrams 1 and 2 using appropriate fasteners supplied by others (recommended 7/16" diameter).
- 2. Press the door strips onto the threaded studs of the hardware bracket making certain that the concave sides are facing each other (Diagram 4). Attach strip numbers 1 and 3 (see Diagram 3) with concave side toward you, leaving desired spacing between strips as indicated by the diagram on reverse side of this sheet.

## Diagram 4

- Attach all of the remaining door strips in the same manner as in Steps 2 and 3 making certain that the concave sides face each other (Diagram 4).
- 5. After all door strips have been attached, the strips should be trimmed to leave ¼" of clearance from the floor surface. Your PVC door strips may be trimmed by using a common utility knife to score and then be torn by hand. The door strips need to hang for 24 to 48 hours before final trim to allow for proper alignment.