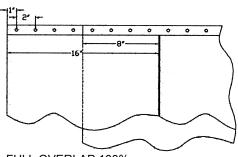

# STRIP PLACEMENT GUIDE

# **FULL OVERLAP**

PARTIAL OVERLAP 66%

**FULL OVERLAP 100%** 

**8" WIDE MATERIAL** 

PARTIAL OVERLAP 50%

**FULL OVERLAP 100%** 

12" WIDE **MATERIAL** 

PARTIAL OVERLAP 66% (4") PARTIAL OVERLAP 33% (2")

16" WIDE **MATERIAL** 

PARTIAL OVERLAP 75% (6") PARTIAL OVERLAP 50% (4") PARTIAL OVERLAP 25% (2")

**FULL OVERLAP 100%**