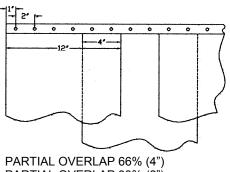

# STRIP PLACEMENT GUIDE

## PARTIAL OVERLAP

# **FULL OVERLAP**

PARTIAL OVERLAP 66%

**FULL OVERLAP 100%** 

**8" WIDE MATERIAL** 

PARTIAL OVERLAP 50%

**FULL OVERLAP 100%** 

12" WIDE **MATERIAL** 

PARTIAL OVERLAP 66% (4") PARTIAL OVERLAP 33% (2")