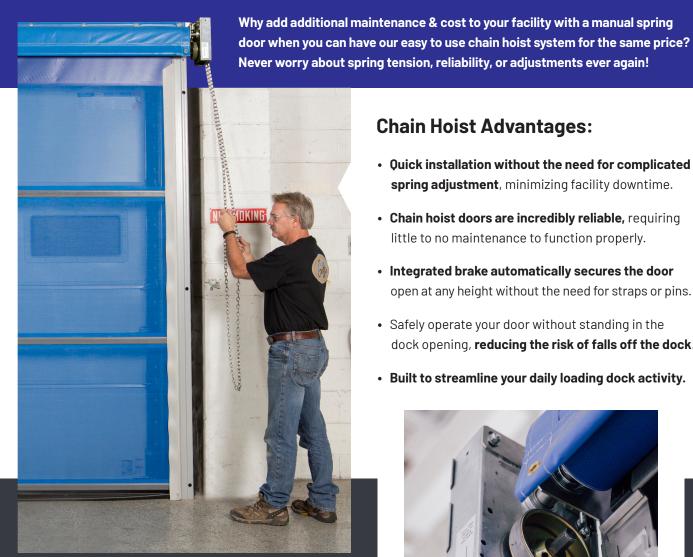

## Chain Hoist Doors: Easier to use, lower cost of ownership.

**Chain Hoist Advantages:** 

- Quick installation without the need for complicated **spring adjustment**, minimizing facility downtime.
- · Chain hoist doors are incredibly reliable, requiring little to no maintenance to function properly.
- Integrated brake automatically secures the door open at any height without the need for straps or pins.
- Safely operate your door without standing in the dock opening, reducing the risk of falls off the dock.
- Built to streamline your daily loading dock activity.