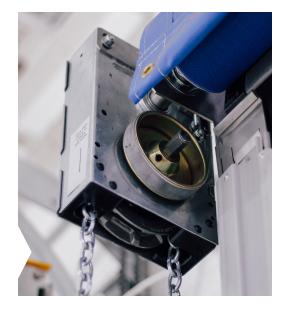

## **Integrated Braking System:**

With an integrated brake and 4:1 gearbox ratio, our Chain Hoist Assist system allows you to stop the door at any height, or safely keep it in the upright position, all without worrying about straps or pins, making operation a breeze!