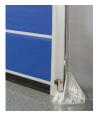

10' x 10' door pictured with black & vision panels

STANDARD FEATURES:

Full-Width Roll Cover Auto-Reset After Impact Full-Width Window

Auto-Close Door Timer Replaceable Door Panels

Fiberglass Wind Bars