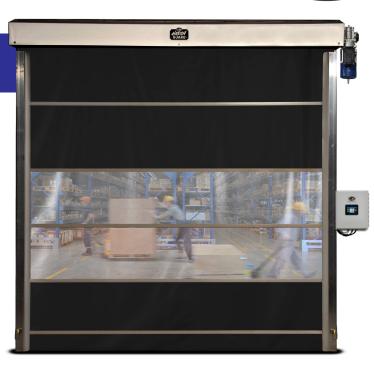

10' x 10' door pictured with black & vision panels

STANDARD FEATURES:

Full-Width Roll Cover Auto-Reset After Impact Full-Width Window

Auto-Close Door Timer Replaceable Door Panels

Fiberglass Wind Bars

- Travels at 28"/sec, up to 120 cycles/hour
- NEMA4X Intelligent Control System with Smart Touch Screen interface
- IP66 VFD Controlled Direct Drive Motor
- IP67 Photo Eye Safety Sensor
- Ideal Option for your Medium to High Traffic in Moisture or Chemical-Prone Areas.

## **Goff's Harsh Guard Doors**

Goff's G2 Harsh Guard door is built to withstand the harshest environments. Built with moisture-resistant materials, and backed by a strong warranty, Harsh Guard is designed to stand the test of time and keep your harsh spaces up and running.