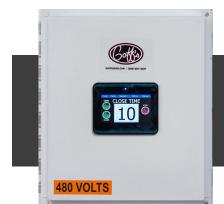

### **Goff's Intelligent Control System:**

Motor operated via VFD motor controller to maximize efficiency & longevity of hardware. **Smart Touch Screen** features time-to-close, PLC input monitoring, and remote diagnostics.

Ships assembled and pre-wired in a NEMA4X enclosure to simplify start-up.

Input Voltage Compatibility: 120V1P, 208V1P, 230V3P, 480V3P