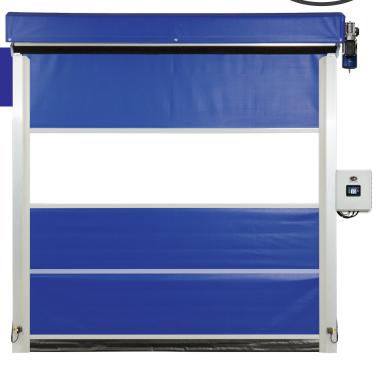

## Goff's G2 2800 Doors

Built on our G2 platform, our 2800 doors feature weather resistant materials, and our Intelligent Control System.

- Travels at 28"/sec, up to 120 cycles/hour
- NEMA4X Intelligent Control System with Smart Touch Screen interface
- VFD Controlled Direct Drive Motor
- IP67 Through-Beam Photo Eye Safety Sensor
- Ideal Option for your Med-to-High Traffic Areas

10' x 10' door pictured with blue & vision panel

STANDARD FEATURES:

Full-Width Roll Cover Auto-Reset After Impact Full-Width Window

Auto-Close Door Timer Replaceable Door Panels

Fiberglass Wind Bars

## **Goff's Intelligent Control System:**

Motor operated via VFD motor controller to maximize efficiency & longevity of hardware. **Smart Touch Screen** features time-to-close, PLC input monitoring, and remote diagnostics.