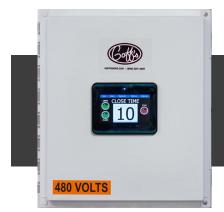

## **Goff's Intelligent Control System:**

Motor operated via VFD motor controller to maximize efficiency & longevity of hardware. **Smart Touch Screen** features time-to-close, PLC input monitoring, and remote diagnostics.

Ships assembled and pre-wired in a NEMA4X enclosure to simplify start-up.

Input Voltage Compatibility: 120V1P, 208V1P, 230V3P, 480V3P